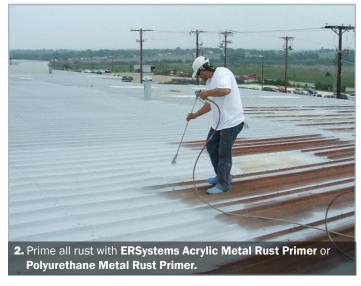

## **METAL ROOF RESTORATION**

Extend, Restore and Cool Roofs.

Highly reflective roof helps reduce heat transfer

Can be quickly spray or roller applied











## Why Choose a Metal Cool Roof Restoration System?

- Since fabric is not used on the vertical and horizontal seams; trapped moisture, air pockets and excessive installation labor are minimized concerns.
- Restoration costs may be as low as 20% of total tear-off and replacement costs; materials are easily applied by spray or rolling.
- Makes the inconvenience, risk and environmental implications of roof tear-off unnecessary.
- Restoration may be expensed, while roof replacement must be capitalized.
- ERSystems Metal Roof Restoration System has over 30 years of proven performance and is tested and approved by UL and FM Global.
- Repairs are fast and economical.
- Reduces future maintenance costs.
- 80 mils of system protection over problem seams, fasteners and around penetrations.