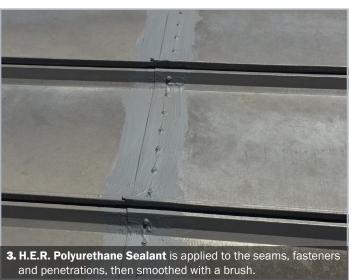

## Why Choose a Metal Cool Roof Restoration System?

- Since fabric is not used on the vertical and horizontal seams; trapped moisture, air pockets and excessive installation labor are minimized concerns.
- Restoration costs may be as low as 20% of total tear-off and replacement costs; materials are easily applied by spray or rolling.
- Makes the inconvenience, risk and environmental implications of roof tear-off unnecessary.
- Restoration may be expensed, while roof replacement must be capitalized.
- ERSystems Metal Roof Restoration System has over 30 years of proven performance and is tested and approved by UL and FM Global.
- Repairs are fast and economical.
- Reduces future maintenance costs.
- 80 mils of system protection over problem seams, fasteners and around penetrations.