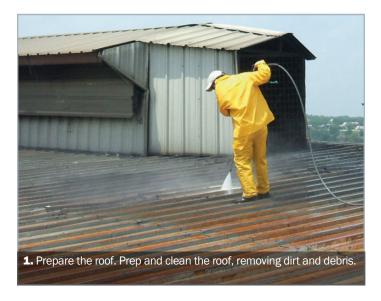

## **METAL ROOF RESTORATION**

Extend, Restore and Cool Roofs.

Highly reflective roof helps reduce heat transfer

Can be quickly spray or roller applied











## Why Choose a Metal Cool Roof Restoration System?

- Since fabric is not used on the vertical and horizontal seams; trapped moisture, air pockets and excessive installation labor are minimized concerns.
- Restoration costs may be as low as 20% of total tear-off and replacement costs; materials are easily applied by spray or rolling.
- Makes the inconvenience, risk and environmental implications of roof tear-off unnecessary.
- Restoration may be expensed, while roof replacement must be capitalized.
- ERSystems Metal Roof Restoration System has over 30 years of proven performance and is tested and approved by UL and FM Global.
- Repairs are fast and economical.
- Reduces future maintenance costs.
- 80 mils of system protection over problem seams, fasteners and around penetrations.