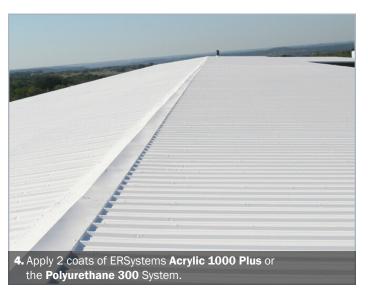

## Why Choose a Metal Cool Roof Restoration System?

- Since fabric is not used on the vertical and horizontal seams; trapped moisture, air pockets and excessive installation labor are minimized concerns.
- Restoration costs may be as low as 20% of total tear-off and replacement costs; materials are easily applied by spray or rolling.
- Makes the inconvenience, risk and environmental implications of roof tear-off unnecessary.
- Restoration may be expensed, while roof replacement must be capitalized.
- ERSystems Metal Roof Restoration System has over 30 years of proven performance and is tested and approved by UL and FM Global.
- Repairs are fast and economical.
- Reduces future maintenance costs.
- 80 mils of system protection over problem seams, fasteners and around penetrations.